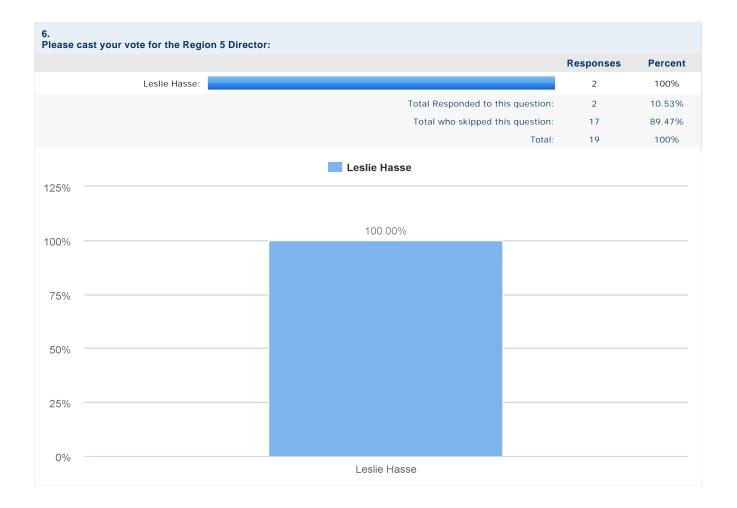

## Report: Default Report

| Survey Status |            | Respondent Statistics |    | Points Summary                           |
|---------------|------------|-----------------------|----|------------------------------------------|
| Status:       | Closed     | Total Responses:      | 19 | No Points Questions used in this survey. |
| Deploy Date:  | 05/19/2020 | Completes:            | 12 |                                          |
| Closed Date:  | 06/13/2020 | Partials:             | 7  |                                          |
|               |            |                       |    |                                          |
|               |            |                       |    |                                          |
|               |            |                       |    |                                          |
|               |            |                       |    |                                          |