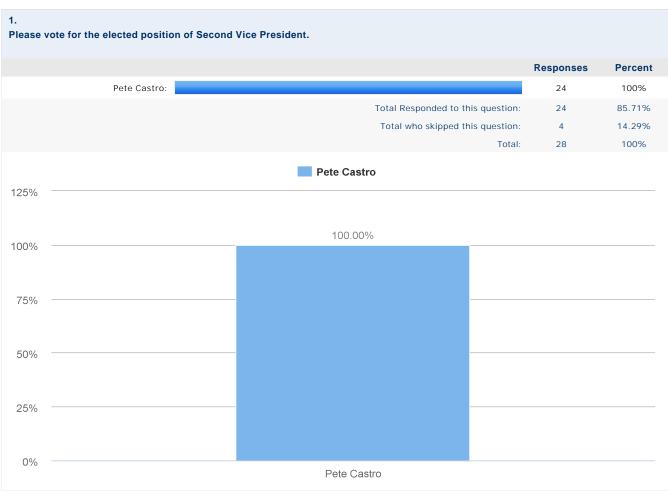

## Survey: AEE 2020 eVote Ballot - 2nd Vice President, Treasurer, Region Director

## Report: Default Report

| Survey Status |            | Respondent Statistics |    | Points Summary                           |
|---------------|------------|-----------------------|----|------------------------------------------|
| Status:       | Closed     | Total Responses:      | 28 | No Points Questions used in this survey. |
| Deploy Date:  | 06/01/2020 | Completes:            | 28 |                                          |
| Closed Date:  | 06/13/2020 | Partials:             | 0  |                                          |
|               |            |                       |    |                                          |
|               |            |                       |    |                                          |
|               |            |                       |    |                                          |
|               |            |                       |    |                                          |