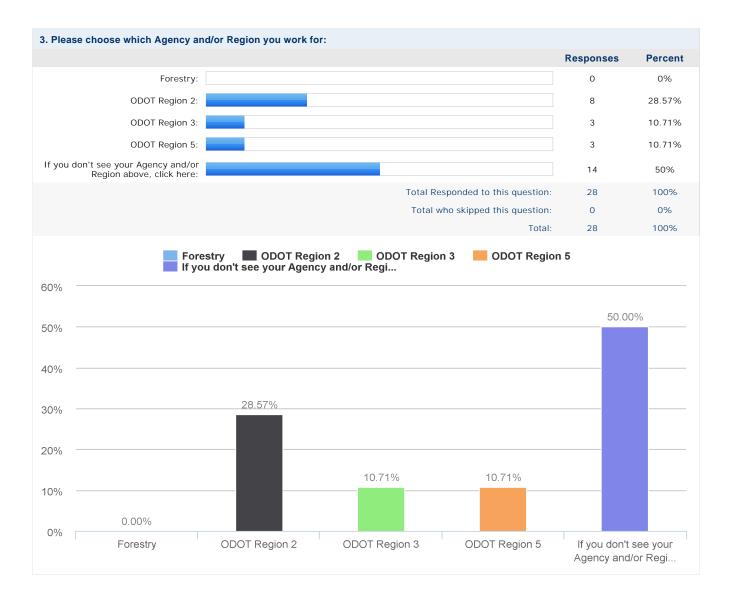

## Survey: AEE 2020 eVote Ballot - 2nd Vice President, Treasurer, Region Director

## Report: Default Report

| Survey Status |            | Respondent Statistics |    | Points Summary                           |
|---------------|------------|-----------------------|----|------------------------------------------|
| Status:       | Closed     | Total Responses:      | 28 | No Points Questions used in this survey. |
| Deploy Date:  | 06/01/2020 | Completes:            | 28 |                                          |
| Closed Date:  | 06/13/2020 | Partials:             | 0  |                                          |
|               |            |                       |    |                                          |
|               |            |                       |    |                                          |
|               |            |                       |    |                                          |
|               |            |                       |    |                                          |