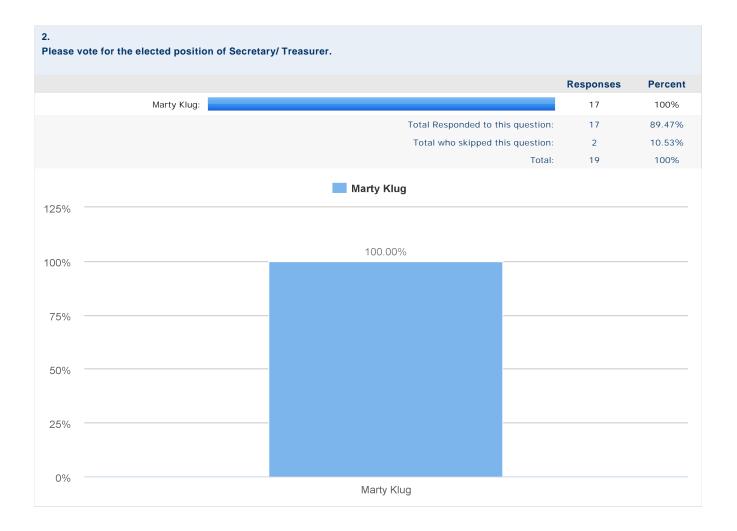

## Survey: AEE 2020 eVote Ballot - 2nd Vice President, Treasurer, Region Director

## Report: Default Report

| Survey Status |            | Respondent Statistics |    | Points Summary                           |
|---------------|------------|-----------------------|----|------------------------------------------|
| Status:       | Closed     | Total Responses:      | 19 | No Points Questions used in this survey. |
| Deploy Date:  | 05/19/2020 | Completes:            | 12 |                                          |
| Closed Date:  | 06/13/2020 | Partials:             | 7  |                                          |
|               |            |                       |    |                                          |
|               |            |                       |    |                                          |
|               |            |                       |    |                                          |
|               |            |                       |    |                                          |