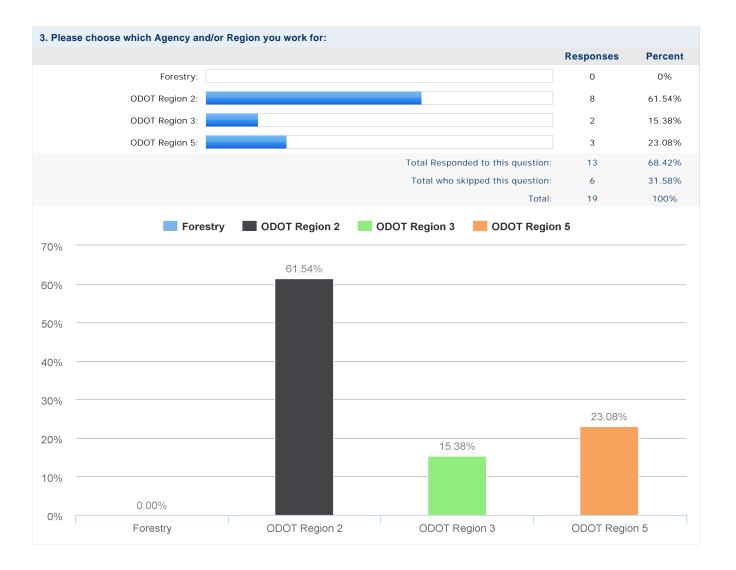

## Report: Default Report

| Survey Status |            | Respondent Statistics |    | Points Summary                           |
|---------------|------------|-----------------------|----|------------------------------------------|
| Status:       | Closed     | Total Responses:      | 19 | No Points Questions used in this survey. |
| Deploy Date:  | 05/19/2020 | Completes:            | 12 |                                          |
| Closed Date:  | 06/13/2020 | Partials:             | 7  |                                          |
|               |            |                       |    |                                          |
|               |            |                       |    |                                          |
|               |            |                       |    |                                          |
|               |            |                       |    |                                          |