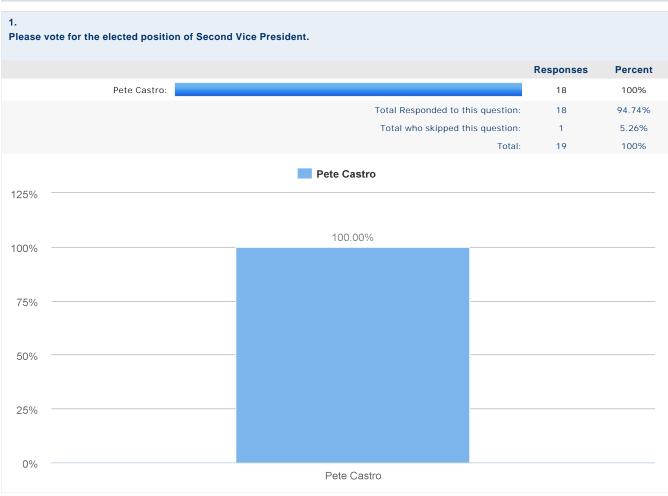

## Survey: AEE 2020 eVote Ballot - 2nd Vice President, Treasurer, Region Director

## Report: Default Report

| Survey Status |            | Respondent Statistics |    | Points Summary                           |
|---------------|------------|-----------------------|----|------------------------------------------|
| Status:       | Closed     | Total Responses:      | 19 | No Points Questions used in this survey. |
| Deploy Date:  | 05/19/2020 | Completes:            | 12 |                                          |
| Closed Date:  | 06/13/2020 | Partials:             | 7  |                                          |
|               |            |                       |    |                                          |
|               |            |                       |    |                                          |
|               |            |                       |    |                                          |
|               |            |                       |    |                                          |